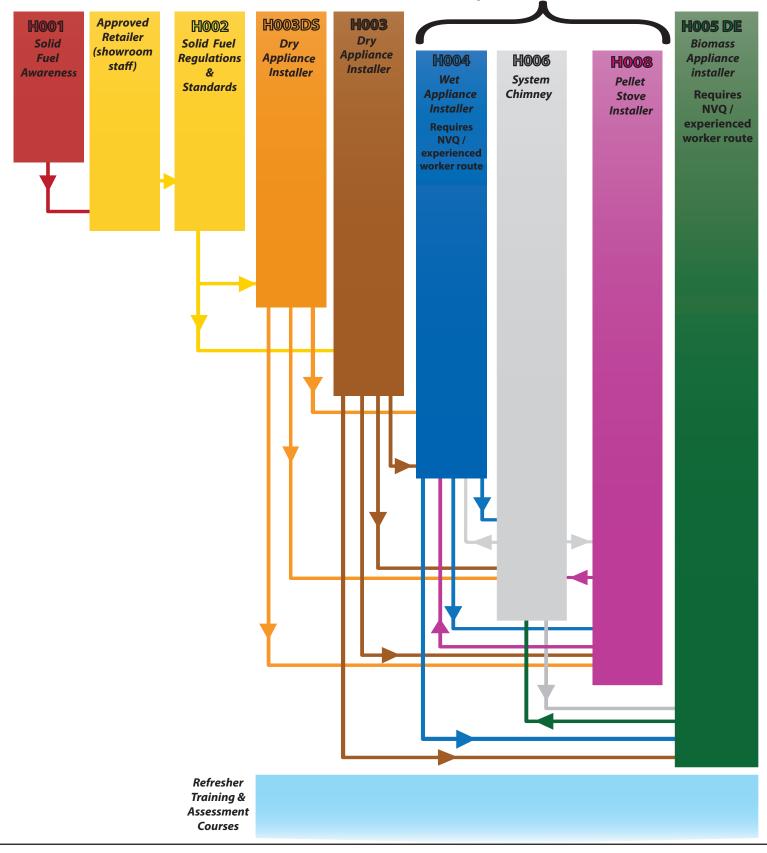

## HETAS Training Candidate Course Tree

This page shows the different HETAS courses, how they relate to each other and how you as a candidate can move through them.

- Please see *HETAS Training & Assessment booklet* or check the HETAS website at www.hetas.co.uk/professionals/training-courses/ for details of the course contents, learning outcomes, and prerequisite requirements, in particular for H004 & H005DE.
- 2. Please ask at the centre for details on registration with HETAS after you successfully complete your course. If you have any further questions please email training@hetas.co.uk or call 01684 278170.

## Requires H003 or H003DS