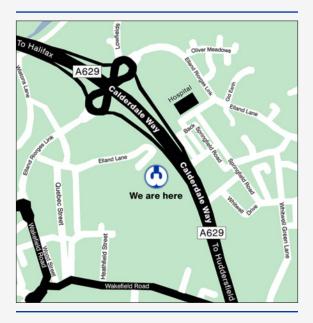

### How to find us

## How to find us

#### **Directions from Halifax:**

Off Elland By-Pass A629 2nd exit signposted Elland Rastrick At the roundabout take 4th exit signposted Elland/Ainleys Ind Est First left at traffic lights (Elland Lane) First left again Follow the road round to Grove Mills

#### **Directions from Motorway:**

M62 to Exit 24 Down slip road to roundabout 2nd exit Halifax/Elland Down By-Pass A629 Take first exit signposted Elland At the roundabout at the bottom turn left First left at traffic lights (Elland Lane) First left again Follow the road round to Grove Mills